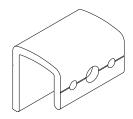

CS ECR-32A CRASH RAIL SHALL BE MANUFACTURED FROM A 4" WIDE X 1/4" THICK ALUMINUM EXTRUSION, #4 SATIN FINISH DESIGNED FOR ELASTIC DEFORMATION UNDER IMPACT WITHOUT DAMAGING THE WALL TO WHICH IT HAS BEEN MOUNTED.