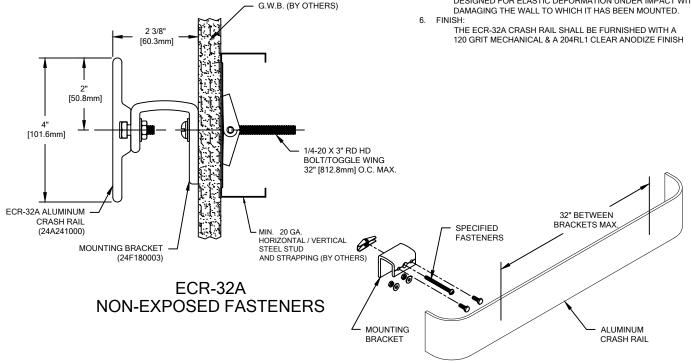

## NOTES:

- ALL RAIL TO BE SUPPLIED PREFABRICATED TO REQUIRED LENGTH. ALL END CAPS TO BE FACTORY FORMED TO SUIT FIELD CONDITIONS.
- 2. INSIDE AND OUTSIDE CORNERS ARE NOT AVAILABLE FOR ECR-32ANE
- HOLE SPACING TO BE DETERMINED BY UNIT LENGTH, SPACING NOT TO EXCEED 32" ON CENTER.
- ALL MOUNTING HARDWARE TO BE SUPPLIED FOR FIELD ASSEMBLY AND INSTALLATION.
- MATERIAL:

CS ECR-32A CRASH RAIL SHALL BE MANUFACTURED FROM A 4" WIDE X 1/4" THICK ALUMINUM EXTRUSION, #4 SATIN FINISH DESIGNED FOR ELASTIC DEFORMATION UNDER IMPACT WITHOUT DAMAGING THE WALL TO WHICH IT HAS BEEN MOUNTED.